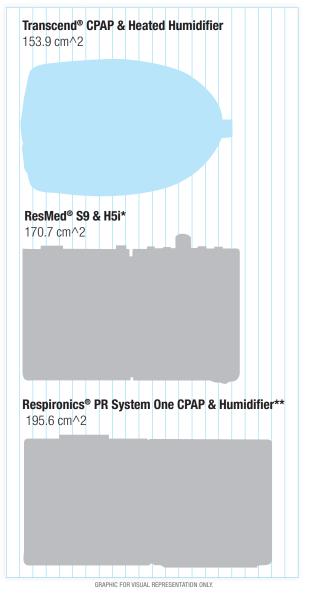

### Smaller footprint on the night stand.

Transcend delivers comfort in a small package. And that's a big deal when space is limited.

\* S9 & H5i are registered trademarks of ResMed. www.resmed.com

Transcend therapy products have the flexibility to fit your active lifestyle. Experience the comfort of heated humidification at home, and when you're ready to hit the road, simply slide your Transcend device out of the humidifier, or pack both of these small, portable products for your next getaway.