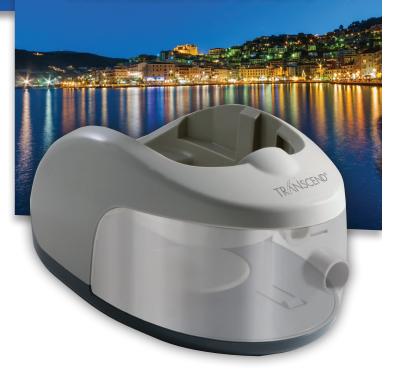

Add comfort to your therapy with Transcend humidification.

The Transcend Heated Humidifier features a small footprint and five adjustable heat settings in a sleek, streamlined design that stays true to Transcend's reputation for compact size and portability that fits the lifestyles of active patients.

### Transcend Heated Humidifier™

The Transcend Heated Humidifier provides premium comfort for your sleep apnea therapy. Staying true to Transcend's small and innovative product line, the water-based humidifier integrates completely with Transcend PAP therapy devices to provide warm, moist air during therapy to enhance patient comfort.