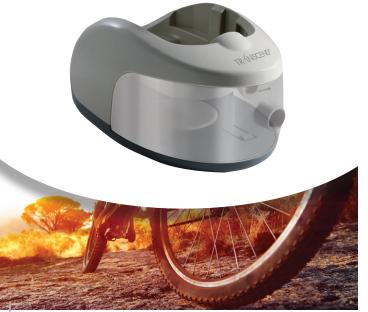

Add comfort to your therapy with Transcend humidification.

The Transcend Heated Humidifier features a small footprint and five adjustable heat settings in a sleek, streamlined design that stays true to Transcend's reputation for compact size and portability that fits the lifestyles of active patients.

### Transcend Heated Humidifier™

The Transcend Heated Humidifier provides premium comfort for your sleep apnea therapy. Staying true to Transcend's small and innovative product line, the water-based humidifier integrates completely with Transcend PAP therapy devices to provide warm, moist air during therapy to enhance patient comfort.