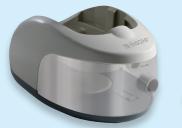

Add comfort to your therapy with Transcend humidification.

The Transcend Heated Humidifier features a small footprint and five adjustable heat settings in a sleek, streamlined design that stays true to Transcend's reputation for compact size and portability that fits the lifestyles of active patients.

### Transcend Heated Humidifier™

The Transcend Heated Humidifier provides premium comfort for your sleep apnea therapy. Staying true to Transcend's small and innovative product line, the water-based humidifier integrates completely with Transcend PAP therapy devices to provide warm, moist air during therapy to enhance patient comfort.

- Integrated design
- Adjustable heat settings
- Warm up indicator
- Automatic 'off' safety feature